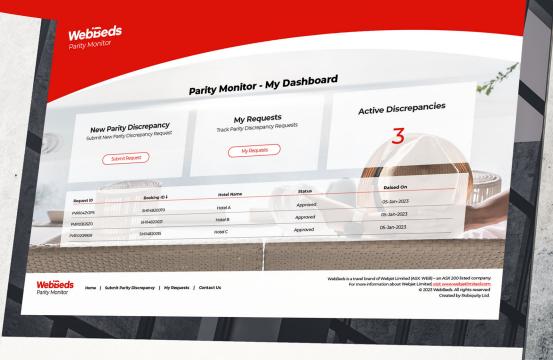

## **Introducing WebBeds Parity Monitor.**

Parity Monitor is a new online tool that serves as a global hub for hotels to submit parity discrepancies to WebBeds for review and action, and to monitor progress through to resolution.

## What does WebBeds Parity Monitor do...

WebBeds Parity Monitor provides greater transparency between parties, allowing our hotel partners to input, view and track parity discrepancy submissions.

#### The new Parity Monitor Online Tool

Access to efficiently submit parity discrepancies for review and actioning

#### **Greater Process Transparency**

Through the ability to see the status of your parity discrepancy submission

#### **Better Management Reporting**

Through reporting of parity discrepancies across your inventory